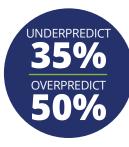

Low-resolution models underpredict the risk by 35% and overpredict it up to 50%\*