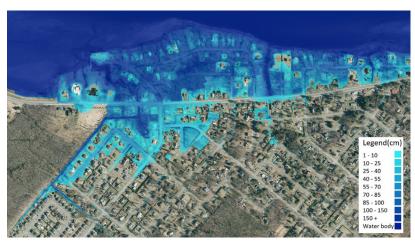

# **Geosapiens 1-meter Flood Model:** the first of its kind in Canada

Geosapiens' 1-meter Flood Model provides **detailed and accurate data on flood risk, improving on the limitations of low-resolution models.** Geosapiens flood model helps insurance companies to make better decisions and **reduce their exposure to risk and financial losses**.

Al-based hydrology model generating flood quantiles for every catchment in North America

Stochastic flood maps for 15 return periods between 2 and 1500 years

Web-based data service for model visualization and analytics For an area of 1 Km<sup>2</sup>, the 1-meter flood model generates 1,000,000 data points compared to around 1,000 for a 30-meter flood model.