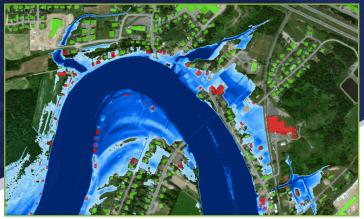

#### **Geosapiens 1 meter Flood Model:**

A Game-Changer for the Insurance Industry

Geosapiens 1 m model

30 m flood model

# **Geosapiens 1-meter Flood Model:** the first of its kind in Canada

Geosapiens' 1-meter Flood Model provides **detailed and accurate data on flood risk, improving on the limitations of low-resolution models.** Geosapiens flood model helps insurance companies to make better decisions and **reduce their exposure to risk and financial losses**.

Al-based hydrology model generating flood quantiles for every catchment in North America

Stochastic flood maps for 15 return periods between 2 and 1500 years

Web-based data service for model visualization and analytics For an area of 1 Km<sup>2</sup>, the 1-meter flood model generates 1,000,000 data points compared to around 1,000 for a 30-meter flood model.